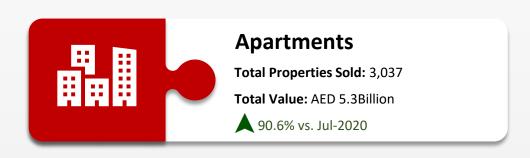

# DUBAI REAL ESTATE MARKET OVERVIEW

**JULY 2021** 



## **OVERVIEW**

July 2021 recorded total of 4,443 transactions total value of AED 11.3Million. The highest transaction recorded was Marsa Dubai total value of AED 1.55Billion.

41% of the transactions were for off-plan properties. 1,810 property transacted in Off-Plan market worth of AED 3.5Billion and 2,633 ready properties transacted value of AED 7.8Billion.



59%

Ready/Secondary Market

AED 7.8Billion



41%

Off-Plan Market

AED 3.5Billion





# **Total Property Sales Transactions Off-Plan & Ready**

▲85.8% vs. Jul-2020

4,443











# **Total Property Sales Transactions Off-Plan**

▲149.3% vs. Jul-2020

1,810









# **Total Property Sales Transactions Ready**

▲ 58.1% vs. Jul-2020

2,633





#### **Villas**

**Total Properties Sold:** 313

Total Value: AED 920.8Million

▲ 61.3% vs. Jul-2020





#### Commercial

**Total Properties Sold: 161** 

Total Value: AED 192.5 Million

147.7% vs. Jul-2020

# Top 5 performing Areas in Dubai Number of Transactions

Property Demand in July 2021





# Top 5 performing Areas in Dubai Highest Transaction Value



**AED1.55B** 

**DUBAI MARINA** 

**AED1.07B** 

HADAEQ MOHAMMED BIN RASHID

**AED960.6M** 

**PALM JUMEIRAH** 

**AED673.8M** 

ALMERKADH

**AED679.8M** 

JUMEIRAH FIRST



# **Dubai Rental Index**

Current Annual Rent - UPDATED

| AREA