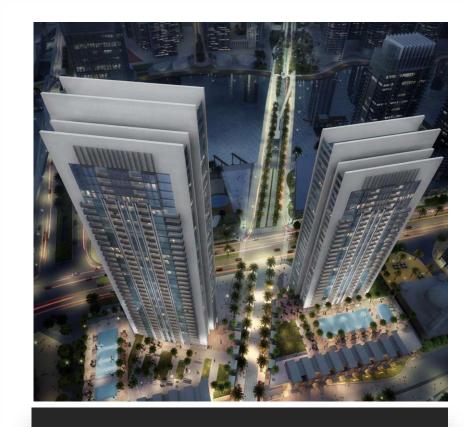

## **FEATURED PROPERTY**

## **Dubai Creek Gate - Tower 1**

One Bedroom Luxury Premium Apartment with central park view on the 27th floor at Creek Gate Tower 1, in Dubai Creek Harbour.

**Property Type:** Apartment

**Developer:** Emaar

Handover Date: Aug. 2021

Title Type: Freehold

Size: 725 Sqft

**Price:** AED 1,287,888