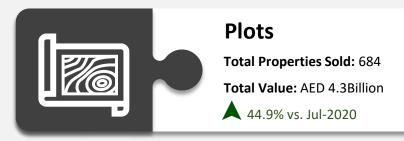

2021 recorded total of 4,443 transactions total value of AED 11.3Million. The highest transaction recorded was Marsa Dubai total value of AED 1.55Billion.

41% of the transactions were for off-plan properties. 1,810 property transacted in Off-Plan market worth of AED 3.5Billion and 2,633 ready properties transacted value of AED 7.8Billion.



59%

Ready/Secondary Market

AED 7.8Billion



41%

Off-Plan Market

AED 3.5Billion





# **Total Property Sales Transactions Off-Plan & Ready**

▲85.8% vs. Jul-2020

4,443











# **Total Property Sales Transactions Off-Plan**

▲149.3% vs. Jul-2020

1,810









# **Total Property Sales Transactions Ready**

▲ 58.1% vs. Jul-2020

2,633





#### **Villas**

**Total Properties Sold:** 313

Total Value: AED 920.8Million

▲ 61.3% vs. Jul-2020





#### Commercial

**Total Properties Sold: 161** 

Total Value: AED 192.5 Million

147.7% vs. Jul-2020

# Top 5 performing Areas in Dubai Number of Transactions

Property Demand in July 2021





# Top 5 performing Areas in Dubai Highest Transaction Value



**AED1.55B** 

**DUBAI MARINA** 

**AED1.07B** 

HADAEQ MOHAMMED BIN RASHID

**AED960.6M** 

**PALM JUMEIRAH** 

**AED673.8M** 

ALMERKADH

**AED679.8M** 

JUMEIRAH FIRST



# **Dubai Rental Index**

Current Annual Rent - UPDATED

| AREA                        | STUDIO            | 1 BEDROOM          | 2 BEDROOMS         |
|-----------------------------|-------------------|--------------------|--------------------|
| BUSINESS BAY                | 50,000 TO 62,000  | 67,000 TO 81,000   | 96,000 TO 118,000  |
| DUBAI MARINA