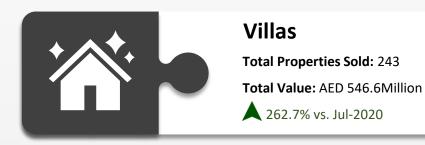

#### **Villas**

**Total Properties Sold:** 313

Total Value: AED 920.8Million

▲ 61.3% vs. Jul-2020