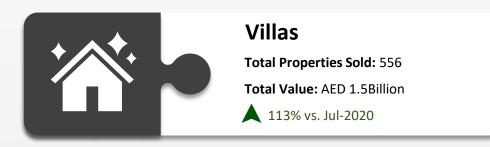

#### **Villas**

**Total Properties Sold:** 313

Total Value: AED 920.8Million

▲ 61.3% vs. Jul-2020