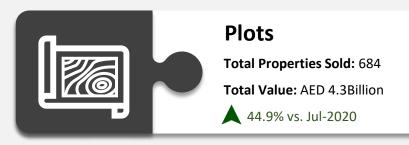

# DUBAI REAL ESTATE MARKET OVERVIEW

**JULY 2021** 



## **OVERVIEW**

July 2021 recorded total of 4,443 transactions total value of AED 11.3Million. The highest transaction recorded was Marsa Dubai total value of AED 1.55Billion.

41% of the transactions were for off-plan properties. 1,810 property transacted in Off-Plan market worth of AED 3.5Billion and 2,633 ready properties transacted value of AED 7.8Billion.



59%

Ready/Secondary Market

AED 7.8Billion



41%

Off-Plan Market

AED 3.5Billion





# **Total Property Sales Transactions Off-Plan & Ready**

▲85.8% vs. Jul-2020

4,443











# **Total Property Sales Transactions Off-Plan**

▲149.3% vs. Jul-2020

1,810









# **Total Property Sales Transactions Ready**

▲ 58.1% vs. Jul-2020

2,633





#### **Villas**

**Total Properties Sold:** 313

Total Value: AED 920.8Million

▲ 61.3% vs. Jul-2020





#### Commercial

**Total Properties Sold: 161** 

Total Value: AED 192.5 Million

147.7% vs. Jul-2020

# Top 5 performing Areas in Dubai Number of Transactions

Property Demand in July 2021





# Top 5 performing Areas in Dubai Highest Transaction Value



**AED1.55B** 

**DUBAI MARINA** 

**AED1.07B** 

HADAEQ MOHAMMED BIN RASHID

**AED960.6M** 

**PALM JUMEIRAH** 

**AED673.8M** 

ALMERKADH

**AED679.8M** 

JUMEIRAH FIRST



# **Dubai Rental Index**

Current Annual Rent - UPDATED

| AREA                        |