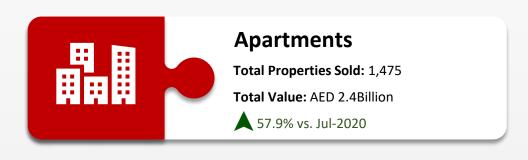

# DUBAI REAL ESTATE MARKET OVERVIEW

**JULY 2021** 



## **OVERVIEW**

July 2021 recorded total of 4,443 transactions total value of AED 11.3Million. The highest transaction recorded was Marsa Dubai total value of AED 1.55Billion.

41% of the transactions were for off-plan properties. 1,810 property transacted in Off-Plan market worth of AED 3.5Billion and 2,633 ready properties transacted value of AED 7.8Billion.



59%

Ready/Secondary Market

AED 7.8Billion



41%

Off-Plan Market

AED 3.5Billion





# **Total Property Sales Transactions Off-Plan & Ready**

▲85.8% vs. Jul-2020

4,443











# **Total Property Sales Transactions Off-Plan**

▲149.3% vs. Jul-2020

1,810









# **Total Property Sales Transactions Ready**

▲ 58.1% vs. Jul-2020

2,633





#### **Villas**

**Total Properties Sold:** 313

Total Value: AED 920.8Million

▲ 61.3% vs. Jul-2020





#### Commercial

**Total Properties Sold: 161** 

Total Value: AED 192.5 Million

147.7% vs. Jul-2020

# Top 5 performing Areas in Dubai Number of Transactions

Property Demand in July 2021





# Top 5 performing Areas in Dubai Highest Transaction Value



**AED1.55B** 

**DUBAI MARINA** 

**AED1.07B** 

HADAEQ MOHAMMED BIN RASHID

**AED960.6M** 

**PALM JUMEIRAH** 

**AED673.8M** 

ALMERKADH

**AED679.8M** 

JUMEIRAH FIRST



# **Dubai Rental Index**

Current Annual Rent - UPDATED

| AREA                        | STUDIO            | 1 BEDROOM          | 2 BEDROOMS         |
|-----------------------------|-------------------|--------------------|--------------------|
| BUSINESS BA