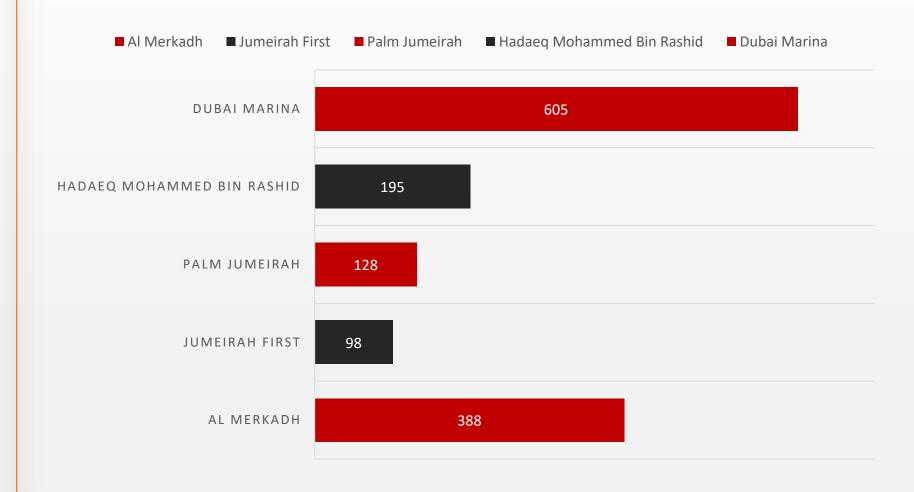

# Top 5 performing Areas in Dubai Number of Transactions

Property Demand in July 2021

# Top 5 performing Areas in Dubai Highest Transaction Value

**AED1.55B** 

**DUBAI MARINA** 

**AED1.07B** 

HADAEQ MOHAMMED BIN RASHID

**AED960.6M** 

**PALM JUMEIRAH** 

**AED673.8M** 

ALMERKADH

**AED679.8M** 

JUMEIRAH FIRST