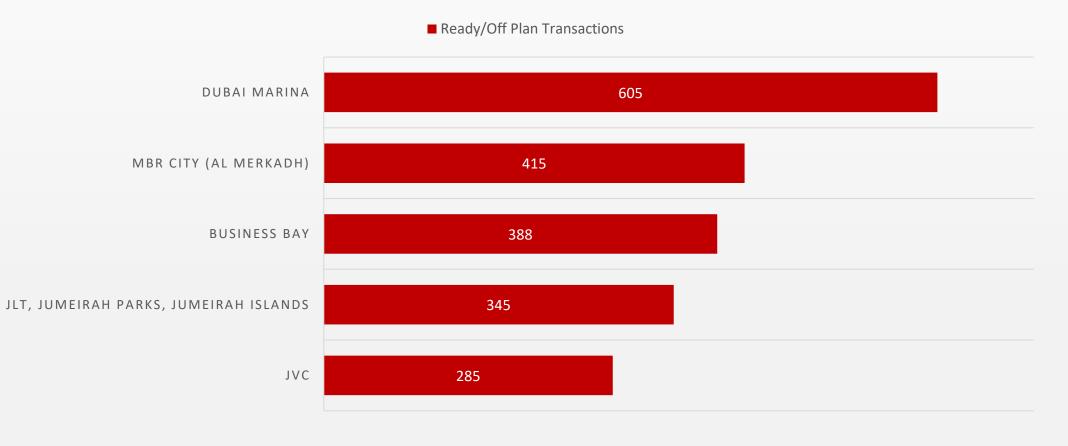

# Top 5 performing Areas in Dubai Number of Transactions

Property Demand in July 2021